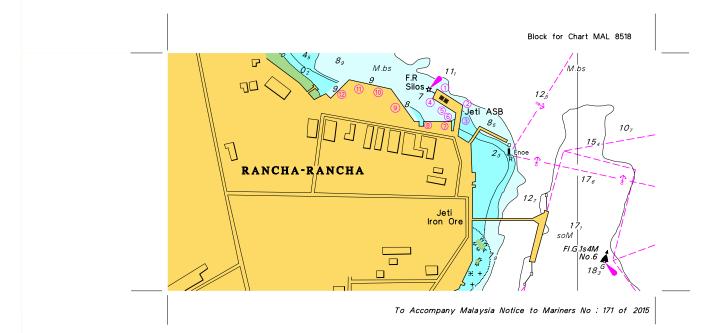

#### Source: British Admiralty Notice No. 3711/15\*. Chart MAL 5129 (Last Correction 146/2015) WGS 84 DATUM FI.Y.2s Satumu 1 Delete 01° 09'.44N, 103° 44'.40E Chart MAL 515 (Last Correction 146/2015) WGS 84 DATUM FI.Y.2s Satumu 1 **Delete** 01° 09'.44N, 103° 44'.40E BRUNEI - Brunei Bay NW - Champion Oil Field - Platforms. 170/2015 Source: British Admiralty Notice No. 3603/15. Chart MAL 752 (Last Correction 156/2015) WGS 84 DATUM Insert lacksquareCP-49 05° 14'.79N, 114° 44'.85E 05° 12'.11N, 114° 45'.48E ⊡ **CP-42** ⊡ **CP-40** 05° 11'.76N, 114° 45'.06E ⊡ **CP-44** 05° 11'.62N, 114° 45'.49E ⊡ 05° 11'.28N, 114° 45'.46E **CP-43** Chart MAL 754 (Last Correction 156/2015) WGS 84 DATUM **CP-49** Insert ⊡ 05° 14'.79N, 114° 44'.85E ldot**CP-42** 05° 12'.11N, 114° 45'.48E ⊡ 05° 11'.76N, 114° 45'.06E **CP-40** • **CP-44** 05° 11'.62N, 114° 45'.49E ⊡ 05° 11'.28N, 114° 45'.46E CP-43 171/2015\* MALAYSIA - Sabah - Pulau Labuan - Block. Source: National Hydrographic Centre, Royal Malaysia Navy. Chart MAL 8518 (Last Correction 125/2015) WGS 84 DATUM Insert the accompanying block amendment to 05° 15'.40N, 115° 14'.60E Centre on: